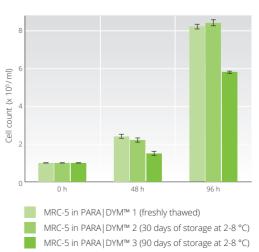

### What is the shelf life of the **PARA**|**DYM**<sup>™</sup> ready-to-use medium?

We have carried out intensive preliminary tests and were able to show that the **PARA|DYM™** ready-to-use medium is stable at +2 °C to +8 °C over a period of 4 to 6 weeks. This means that you can order and use the medium in a monthly rhythm and save space in your -20 °C stock. In the frozen state, the medium can be stored for two years.