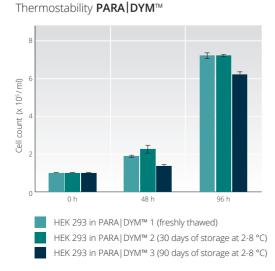

### What is the shelf life of the **PARA**|**DYM**<sup>™</sup> ready-to-use medium?

We have carried out intensive preliminary tests and were able to show that the **PARA|DYM™** ready-to-use medium is stable at +2 °C to +8 °C over a period of 4 to 6 weeks. This means that you can order and use the medium in a monthly rhythm and save space in your -20 °C stock. In the frozen state, the medium can be stored for two years.