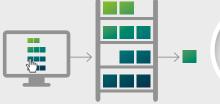

### Storage and Call Off

Your PARA | DYM™ Ready to Use medium will be stored under strictly controlled temperature conditions in our cold rooms. You can check your inventory online and at any time call off whatever quantities you need delivered to your laboratories. Or you can set up a standing order.